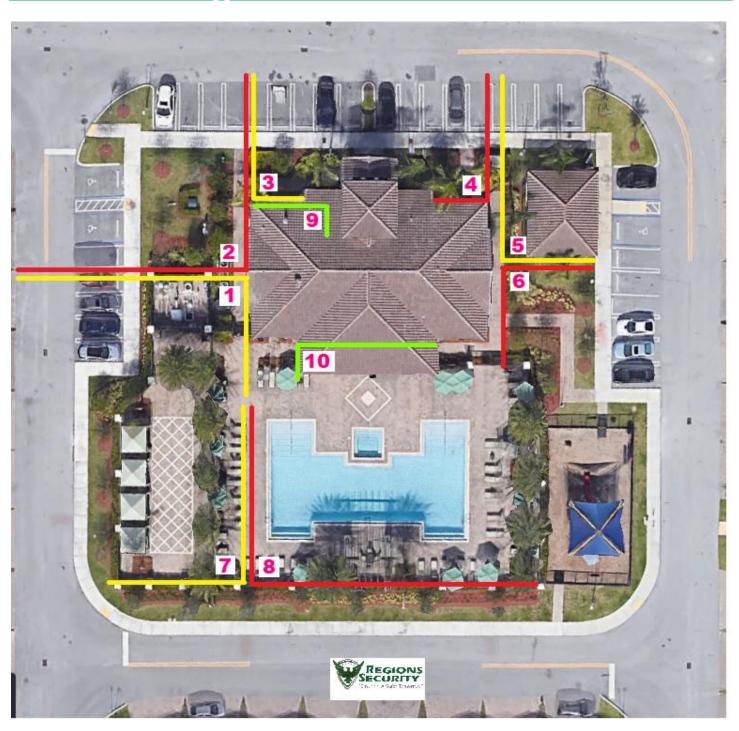

## **Suggested and Current Camera Locations**

Clubhouse Front Parking area (#3 & 4), Pool Back (#7 & 8)

Replace: Pool Pumps (#1), West Parking (#2), East Parking / Mail (#5), East Parking (#6)

#### Hikvision IP 4MP Indoor/Outdoor WDR Bullet Camera **Indoor/Outdoor Mounting Bracket**

2

1/3" 4MP Progressive Scan CMOS, Up to 2560x1440 Resolution, 2.8mm, 4mm, 6mm Fixed Lens Options, Night Vision Range 100ft, H.265+/H.265/H.264+/H.264, 120dB True Wide Dynamic Range (WDR) Clear Image, IP67 Protection, Metal Housing, 12VDC or PoE power. New: Clubhouse Hallway (#9), Poll Covered Tables Area (#10)