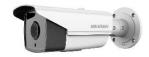

#### Hikvision IP 8MP Indoor/Outdoor WDR Bullet Camera – Day/Night Color Camera Indoor/Outdoor Mounting Bracket

8 8

8 Megapixel, 24/7 Full Time Color, Max 2688×1520@ 30 fps, 2.8mm, 4mm, 6mm Fixed Lens, H.265+, H.264+, 120dB WDR, 0.0014 Lux @ (f/1.0, AGC On), 0 Lux with Light, 12VDC, PoE (802.3af), MicroSD/SDHC/SDXC Slot 128GB, IP67, BLC/3D DNR/ HLC.