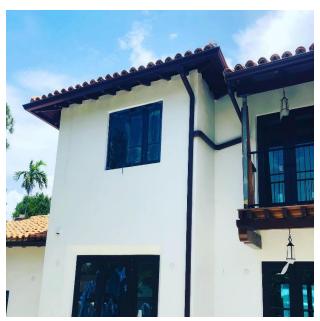

| BID Analysis Rain Gutters                                                                                                                                                                                                                                                                                                                                                                                                                             |                                                                         |  |  |
|-------------------------------------------------------------------------------------------------------------------------------------------------------------------------------------------------------------------------------------------------------------------------------------------------------------------------------------------------------------------------------------------------------------------------------------------------------|-------------------------------------------------------------------------|--|--|
| Master Pro Rain Gutters, Corp.                                                                                                                                                                                                                                                                                                                                                                                                                        | Gio Gutter, Inc                                                         |  |  |
| Placement of new water control system around the clubhouse & mail room.                                                                                                                                                                                                                                                                                                                                                                               | Placement of new water control system around the clubhouse & mail room. |  |  |
| <ul> <li>Installation of approximately 448 lineal feet 6" K Style Aluminum Seamless Gutters</li> <li>Installation of 240 lineal feet 3x4" Seamless Downspouts Aluminum material</li> <li>Downspouts pipes will be attached to the building walls with powers pins Nails &amp; 915 sealants (approved by Miami Dade for hurricane proof)</li> <li>Factory color: Royal Brown (matches with building- no painting needed after installation)</li> </ul> | <ul> <li>Installation of 6" K Seamless<br/>Gutters</li> </ul>           |  |  |
| Insurance and Workers Comp: Yes                                                                                                                                                                                                                                                                                                                                                                                                                       | Insurance and Workers Comp: Yes                                         |  |  |
| Warranty: 5 years on installation & 10 years on materials.                                                                                                                                                                                                                                                                                                                                                                                            | Warranty: 5 years                                                       |  |  |
| Total Price: \$3500.00=                                                                                                                                                                                                                                                                                                                                                                                                                               | Total Price: \$3500.00=                                                 |  |  |
| Deposit Required: 50%<br>50% at the time of completion.                                                                                                                                                                                                                                                                                                                                                                                               | Deposit Required: 30%<br>70% at the time of completion.                 |  |  |

#### Scope of Work (6" K Style Seamless Gutters)

Master Pro will be placing the new water control system with 6" K Style Aluminum Seamless Gutters at the property located at 15080 SW 116<sup>th</sup> Terrace Miami FL 33196.

Our team will be installing approximately 448 lineal feet 6" K Style Aluminum Seamless Gutters, with 240 lineal feet 3X4" Seamless Downspouts Aluminum Material at the Club House and Mail Room of Century Gardens at Tamiami. This solution guarantees the correct and efficient conduction of all the amount of water to the ground area, keeping it away from the foundation.

The downspouts pipes will be attached to the wall's building with powers pins Nails and 915 sealants approved by Miami Dade for hurricane proof. Our Crew will use a factory color "*Royal Brown*" that matched perfectly with the building and no painting need it after the installation.