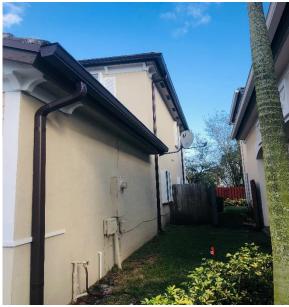

| BID Analysis Rain Gutters                                                                                                                                                                                                                                                                                                                                                                                                                             |                                                                         |  |  |
|-------------------------------------------------------------------------------------------------------------------------------------------------------------------------------------------------------------------------------------------------------------------------------------------------------------------------------------------------------------------------------------------------------------------------------------------------------|-------------------------------------------------------------------------|--|--|
| Master Pro Rain Gutters, Corp.                                                                                                                                                                                                                                                                                                                                                                                                                        | Gio Gutter, Inc                                                         |  |  |
| Placement of new water control system around the clubhouse & mail room.                                                                                                                                                                                                                                                                                                                                                                               | Placement of new water control system around the clubhouse & mail room. |  |  |
| <ul> <li>Installation of approximately 448 lineal feet 6" K Style Aluminum Seamless Gutters</li> <li>Installation of 240 lineal feet 3x4" Seamless Downspouts Aluminum material</li> <li>Downspouts pipes will be attached to the building walls with powers pins Nails &amp; 915 sealants (approved by Miami Dade for hurricane proof)</li> <li>Factory color: Royal Brown (matches with building- no painting needed after installation)</li> </ul> | <ul> <li>Installation of 6" K Seamless<br/>Gutters</li> </ul>           |  |  |
| Insurance and Workers Comp: Yes                                                                                                                                                                                                                                                                                                                                                                                                                       | Insurance and Workers Comp: Yes                                         |  |  |
| Warranty: 5 years on installation & 10 years on materials.                                                                                                                                                                                                                                                                                                                                                                                            | Warranty: 5 years                                                       |  |  |
| Total Price: \$3500.00=                                                                                                                                                                                                                                                                                                                                                                                                                               | Total Price: \$3500.00=                                                 |  |  |
| Deposit Required: 50%<br>50% at the time of completion.                                                                                                                                                                                                                                                                                                                                                                                               | Deposit Required: 30%<br>70% at the time of completion.                 |  |  |

#### Scope of Work (6" K Style Seamless Gutters)

Master Pro will be placing the new water control system with 6" K Style Aluminum Seamless Gutters at the property located at 15080 SW 116<sup>th</sup> Terrace Miami FL 33196.

Our team will be installing approximately 448 lineal feet 6" K Style Aluminum Seamless Gutters, with 240 lineal feet 3X4" Seamless Downspouts Aluminum Material at the Club House and Mail Room of Century Gardens at Tamiami. This solution guarantees the correct and efficient conduction of all the amount of water to the ground area, keeping it away from the foundation.

The downspouts pipes will be attached to the wall's building with powers pins Nails and 915 sealants approved by Miami Dade for hurricane proof. Our Crew will use a factory color "*Royal Brown*" that matched perfectly with the building and no painting need it after the installation.