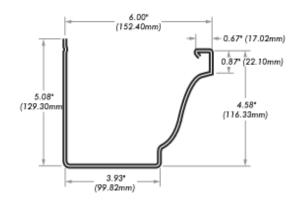

#### Scope of Work (6" K Style Seamless Gutters)

Master Pro will be placing the new water control system with 6" K Style Aluminum Seamless Gutters at the property located at 15080 SW 116<sup>th</sup> Terrace Miami FL 33196.

Our team will be installing approximately 448 lineal feet 6" K Style Aluminum Seamless Gutters, with 240 lineal feet 3X4" Seamless Downspouts Aluminum Material at the Club House and Mail Room of Century Gardens at Tamiami. This solution guarantees the correct and efficient conduction of all the amount of water to the ground area, keeping it away from the foundation.